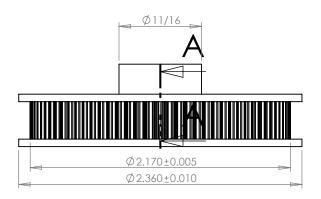

## **SECTION A-A**

## **Part Description:**

.0816 Pitch (40 DP) Timing Belt Pulleys For Belts up to 1/4" Wide

Dimensions are in inches Tolerances: Fractional <u>+</u> 0.015

PROPRIETARY AND CONFIDENTIAL:

THE INFORMATION CONTAINED IN THIS DRAWING IS THE SOLE PROPERTY OF PUTNAM PRECISION MOLDING. ANY REPRODUCTION IN PART OR AS A WHOLE WITHOUT THE WRITTEN PERMISSION OF PUTNAM PRECISION MOLDING IS PROHIBITED. INFORMATION IN THIS DRAWING IS PROVIDED FOR REFERENCE ONLY.