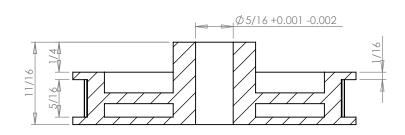

## **SECTION A-A**

## **Part Description:**

.0816 Pitch (40 DP) Timing Belt Pulleys For Belts up to 1/4" Wide

Dimensions are in inches Tolerances: Fractional <u>+</u> 0.015

PROPRIETARY AND CONFIDENTIAL:

THE INFORMATION CONTAINED IN THIS DRAWING IS THE SOLE PROPERTY OF PUTNAM PRECISION MOLDING. ANY REPRODUCTION IN PART OR AS A WHOLE WITHOUT THE WRITTEN PERMISSION OF PUTNAM PRECISION MOLDING IS PROHIBITED. INFORMATION IN THIS DRAWING IS PROVIDED FOR REFERENCE ONLY.