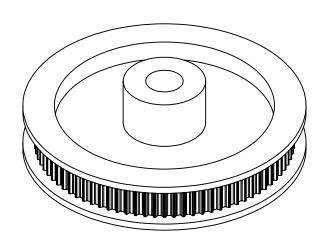

## PLASTOCK ®

**Manufactured by Putnam Precision Molding** 

www.plastock.biz © 2010 Putnam Precision Molding Part Number:

84MDF

## **Part Description:**

.0816 Pitch (40 DP) Timing Belt Pulleys For Belts up to 1/4" Wide

Dimensions are in inches Tolerances: Fractional <u>+</u> 0.015

PROPRIETARY AND CONFIDENTIAL:

THE INFORMATION CONTAINED IN THIS DRAWING IS THE SOLE PROPERTY OF PUTNAM PRECISION MOLDING. ANY REPRODUCTION IN PART OR AS A WHOLE WITHOUT THE WRITTEN PERMISSION OF PUTNAM PRECISION MOLDING IS PROHIBITED. INFORMATION IN THIS DRAWING IS PROVIDED FOR REFERENCE ONLY.